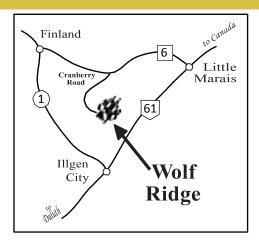

#### **Driving Directions**

From Duluth, MN

Follow MN-61 approximately 66 miles north of Duluth to County Road 6 in Little Marais. There is a brown sign marking the turn to Wolf Ridge. Take a left on County Road 6. Travel 3 miles to the Wolf Ridge driveway (Cranberry Road). Follow the driveway 2.5 miles to the ridge top.

From the Twin Cities, MN
Take I-35 North from the Twin Cities to Duluth,
MN. I-35 becomes MN Highway 61. Follow the
directions from Duluth to Wolf Ridge.

#### Wolf Ridge Environmental Learning Center

6282 Cranberry Road Finland, MN 55603

218-353-7414

From Grand Forks, ND

Take US-2 East to Duluth, Minnesota. Stay going straight onto MN-194. Take a slight right to Miller Trunk Highway/US-53 South/MN-194 East. Turn Right onto Trinity Road/US-53 South and continue to follow US-53 South. Take the I-535/US-53 ramp toward Wisconsin and merge onto I-35 North via the ramp on the left toward MN-61. Follow the directions from Duluth to Wolf Ridge.

From Eau Claire, WI

Take US-53 North into Superior, Wisconsin. Cross over into Duluth, Minnesota and merge onto I-35 North. I-35 North become MN Highway 61. Follow the directions from Duluth to Wolf Ridge.